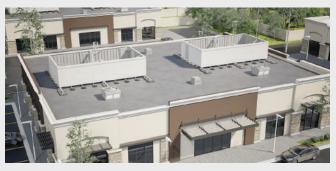

# Parklane Gravity Barriers

The Parklane Gravity Barrier system is a self-supporting solution that can be designed to eliminate or drastically reduce any rigid connection to a building's roof structure. During installation, this eliminates any disruption into the occupied space below.

Post-installation, it prevents future

- Residential buildings
- Commercial Buildings
- Institutions

risk of roof leaks.

Manufacturing